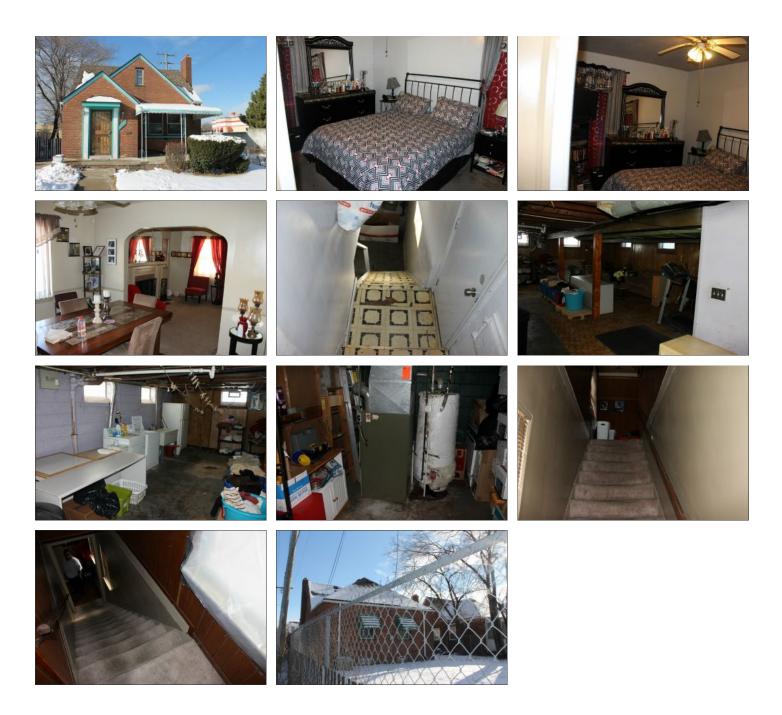

## Buy to let opportunity

PCG667 | Kentucky St, Michigan, 48221

3 bedrooms

1 bathrooms

Area m<sup>2</sup> 93

Built in 1942

## The opportunity

This great investment opportunity in Detroit, comes with tenants in place paying \$700 per month and a professional management company already looking after your property to collect and pay your rent each month. A full inspection on reservation will be provided along with current lease agreement and rent roll history. This property comes with a 1 year Rental Guarantee and a 1 year Maintenance Free Warranty. Get in touch now to reserve this property.