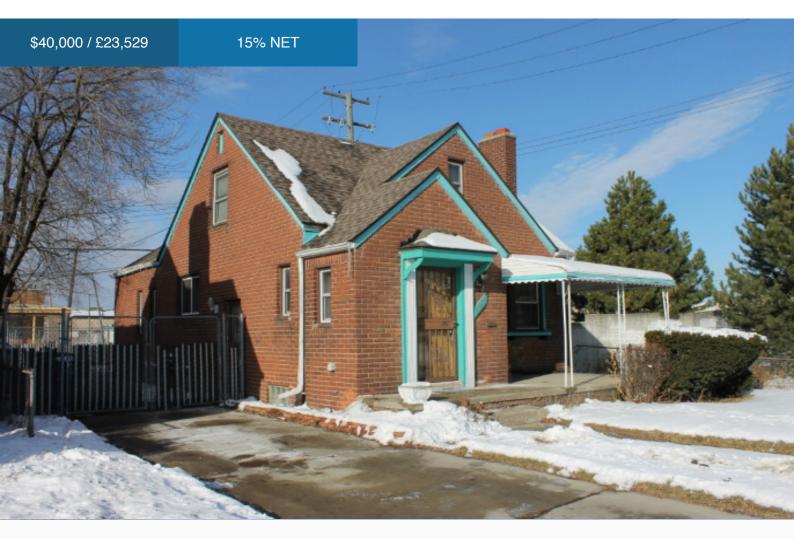

## Buy to let opportunity

PCG667 | Kentucky St, Michigan, 48221

3 bedrooms

1 bathrooms

Area m<sup>2</sup> 93

Built in 1942

## The opportunity

This great investment opportunity in Detroit, comes with tenants in place paying \$700 per month and a professional management company already looking after your property to collect and pay your rent each month. A full inspection on reservation will be provided along with current lease agreement and rent roll history. This property comes with a 1 year Rental Guarantee and a 1 year Maintenance Free Warranty. Get in touch now to reserve this property.

- ✓ 1 year rental guarantee
- ✓ Professionally managed
- ✓ 1 year maintenance free warranty
- ✓ Great condition

Your return

Gross income \$8,222 Management fee: \$840 Property taxes: \$942 Insurance: \$440 15% NET